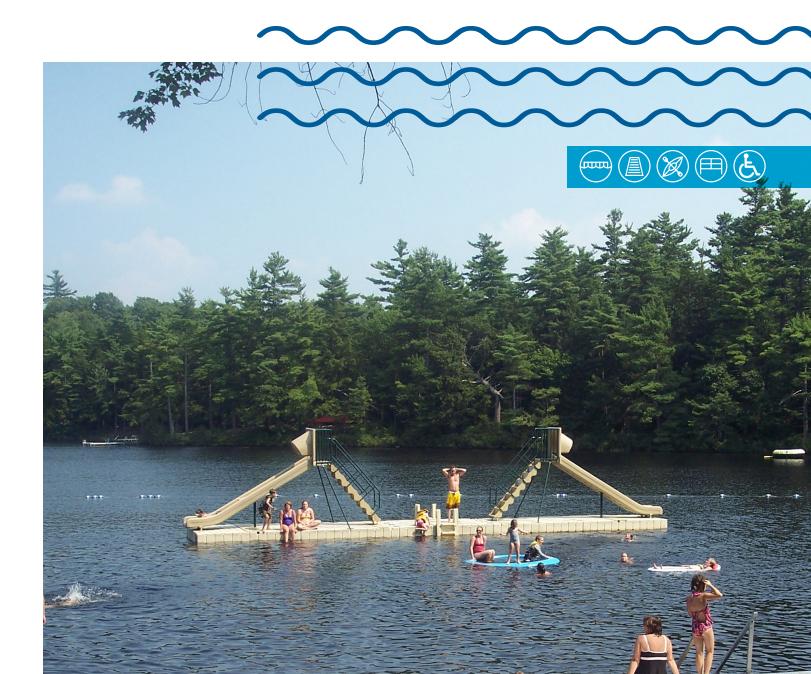

Floating swim platforms, swim ladders and slides add excitement and variety to the camp's waterfront area, providing campers with fun and engaging activities. The versatility of EZ Dock swim platforms allow camps to build the exact waterfront swim area that meets their needs. As needs of the camp change, the floating platform sections can be easily converted or expanded.

- Swim platforms, swim ladders and slides provide camps safe, accessible, and enjoyable water activities that promote physical activity, social interaction, skill development, and memorable experiences for campers.
- Swim ladders provide campers an easy and safe way to climb in and out of the water.
- Slides are made from high-quality materials that ensure long-term durability and minimal maintenance requirements.