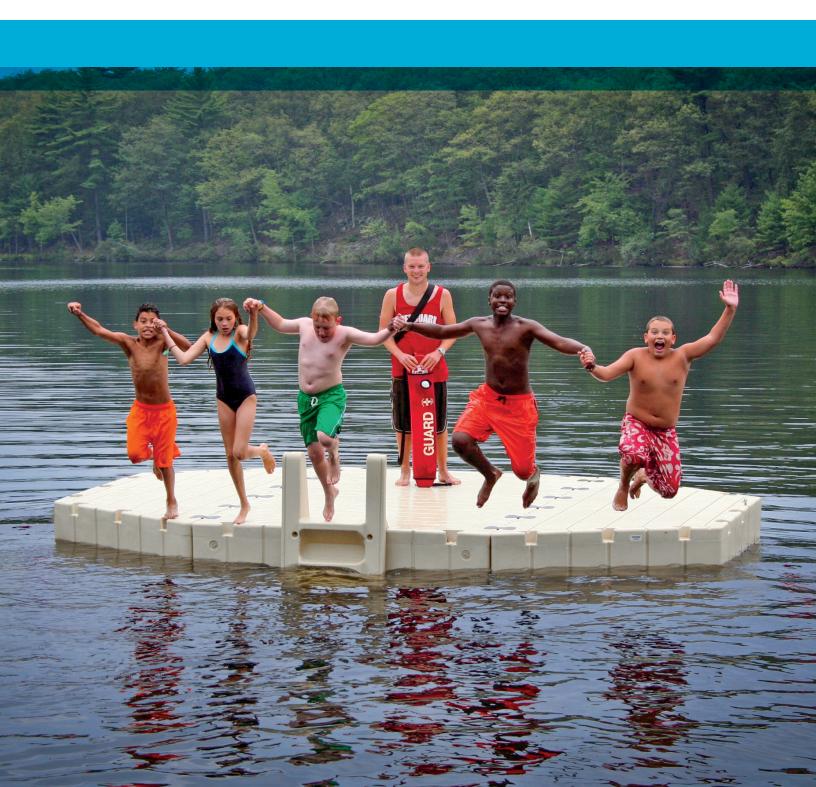

Floating swim platforms, swim ladders and slides add excitement and variety to the camp's waterfront area, providing campers with fun and engaging activities. The versatility of EZ Dock swim platforms allow camps to build the exact waterfront swim area that meets their needs. As needs of the camp change, the floating platform sections can be easily converted or expanded.

- Swim platforms, swim ladders and slides provide camps safe, accessible, and enjoyable water activities that promote physical activity, social interaction, skill development, and memorable experiences for campers.
- Swim ladders provide campers an easy and safe way to climb in and out of the water.
- Slides are made from high-quality materials that ensure long-term durability and minimal maintenance requirements.