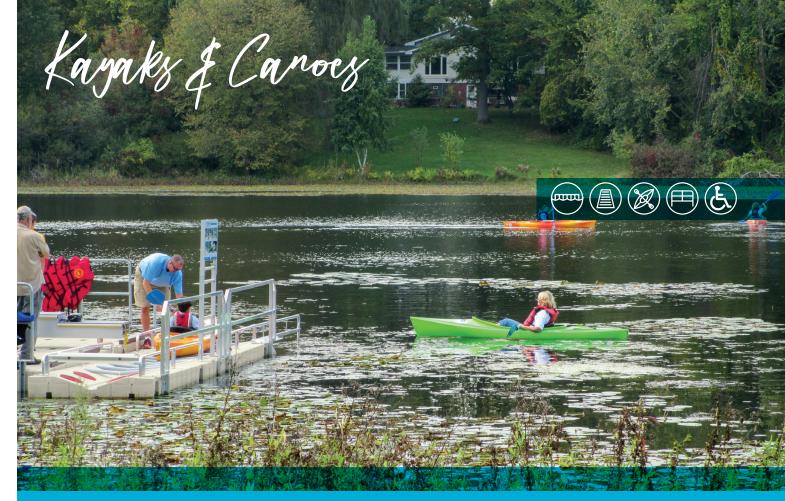

With EZ Dock's innovative kayak launch system, camps can confidently offer kayaking and canoeing activities to campers of all abilities. With its modular design, EZ Launch is easy to install and integrates seamlessly into existing EZ Dock systems or traditional dock designs. By incorporating the EZ Launch system into their waterfront facilities, camps not only provide a safe easy way to get in and out of the water, but foster an inclusive environment, ensuring that campers have a fun and memorable experience on the water.