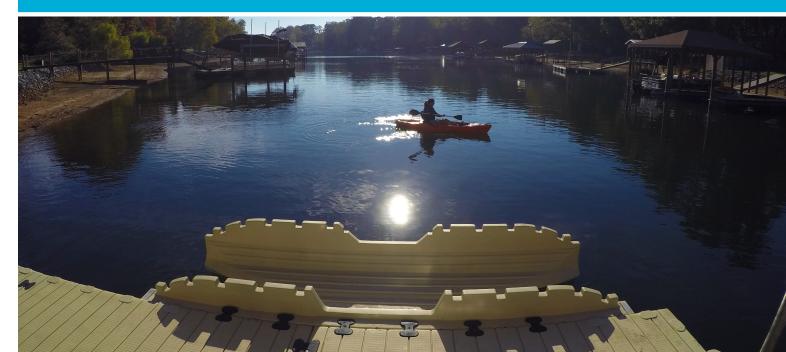

### Customizable DOCK SOLUTIONS

TO FIT CAMP NEEDS

EZ Dock provides camp facilities with a complete waterfront solution built to enrich the outdoor experience for campers of all ages and abilities

Our floating dock systems are a better option than the traditional wooden dock. Versatile modular design allows for endless configurations to suit your specific needs.

- · Splinter free and won't burn feet
- · Slip resistant pattern
- · Low maintenance and easy to Install
- More cost-effective
- Made of linear low-density polyethylene (LLDPE)
- UV Ray resistant
- 62.5 lbs. per square foot of flotation, including dead load
- Standard dock 14 5/8" (37.14cm) tall
- Low Profile dock 7 5/8" (19.36cm) tall