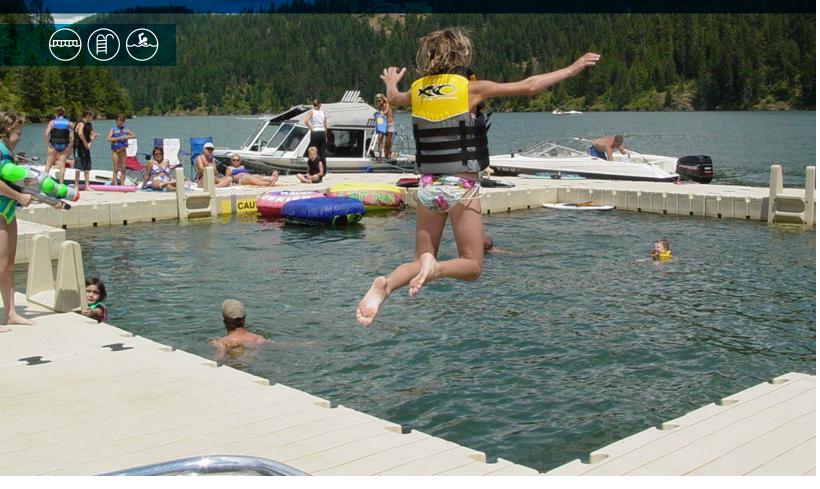

Floating swim platforms, swim ladders and slides add excitement and variety to the camp's waterfront area, providing campers with fun and engaging activities. The versatility of EZ Dock swim platforms allow camps to build the exact waterfront swim area that meets their needs. As needs of the camp change, the floating platform sections can be easily converted or expanded.

- Swim platforms, swim ladders and slides provide camps safe, accessible, and enjoyable water activities that promote physical activity, social interaction, skill development, and memorable experiences for campers.
- Swim ladders provide campers an easy and safe way to climb in and out of the water.
- Slides are made from high-quality materials that ensure long-term durability and minimal maintenance requirements.