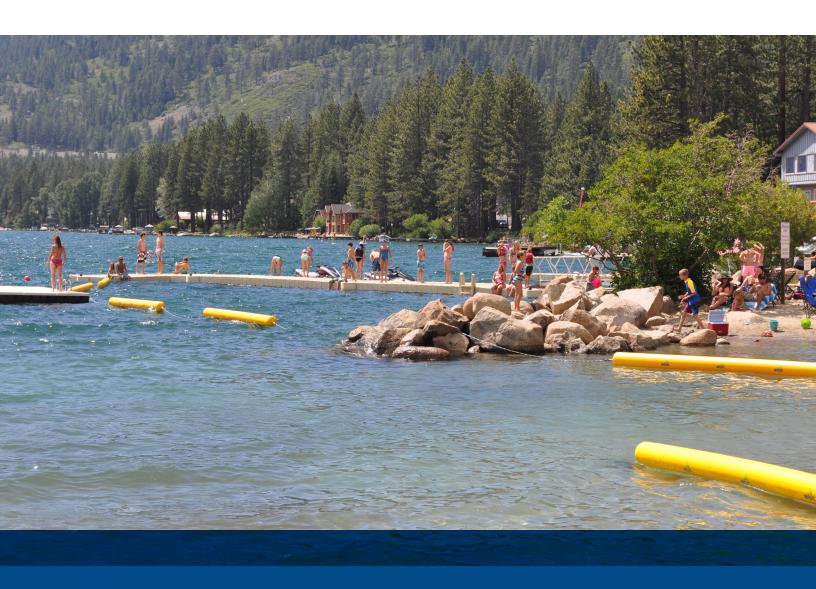

### **CAMPS**

### Customizable DOCK SOLUTIONS

TO FIT CAMP NEEDS

EZ Dock provides camp facilities with a complete waterfront solution built to enrich the outdoor experience for campers of all ages and abilities

Our floating dock systems are a better option than the traditional wooden dock. Versatile modular design allows for endless configurations to suit your specific needs.

Floating swim platforms, swim ladders and slides add excitement and variety to the camp's waterfront area, providing campers with fun and engaging activities. The versatility of EZ Dock swim platforms allow camps to build the exact waterfront swim area that meets their needs. As needs of the camp change, the floating platform sections can be easily converted or expanded.